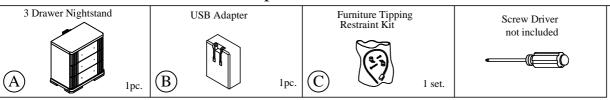

## Components and Hardware List

For product and personal safety, a Furniture Tipping Restraint kit has been included with this unit which can help to minimize the risk of the unit accidentally tipping forward, if used and properly installed per the kit manufacturer's instructions.