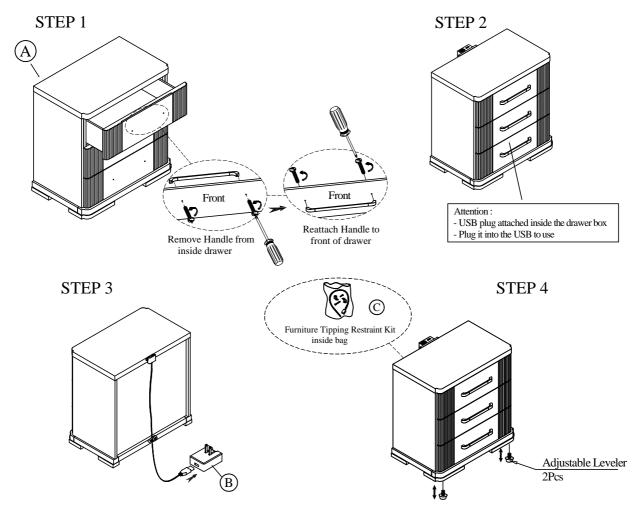

## Components and Hardware List

For product and personal safety, a Furniture Tipping Restraint kit has been included with this unit which can help to minimize the risk of the unit accidentally tipping forward, if used and properly installed per the kit manufacturer's instructions.